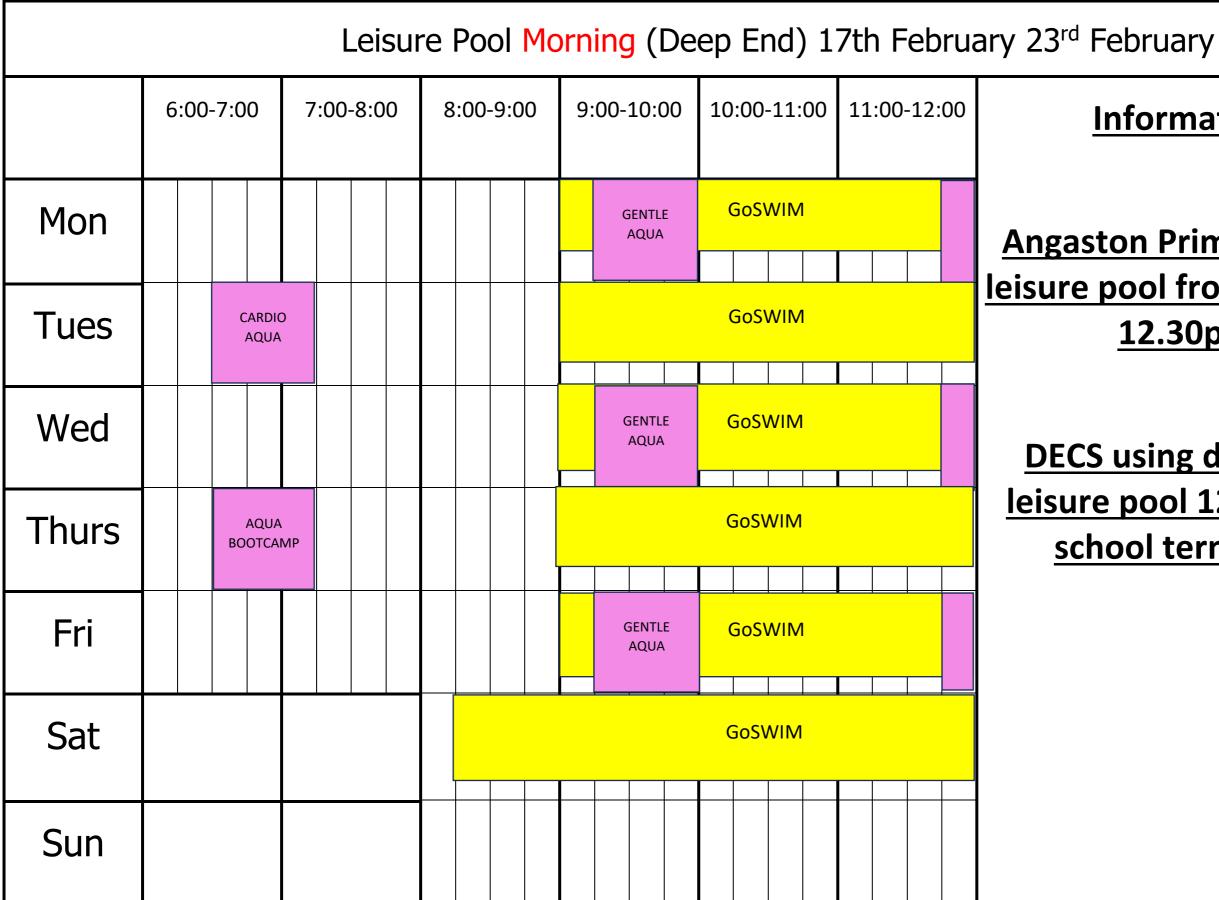

## **Information**

## **Angaston Primary using** leisure pool from 9.15am-<u>12.30pm</u>

## **DECS using deep end** leisure pool 12pm-3pm school term time

|  |  | Г Т |  | 1 | 1 |  |  |  |  |  |   |
|--|--|-----|--|---|---|--|--|--|--|--|---|
|  |  |     |  |   |   |  |  |  |  |  | 1 |
|  |  |     |  |   |   |  |  |  |  |  | 1 |
|  |  |     |  |   |   |  |  |  |  |  | 1 |
|  |  |     |  |   |   |  |  |  |  |  | 1 |
|  |  |     |  |   |   |  |  |  |  |  | 1 |
|  |  |     |  |   |   |  |  |  |  |  | 1 |
|  |  |     |  |   |   |  |  |  |  |  | 1 |
|  |  |     |  |   |   |  |  |  |  |  | 1 |
|  |  |     |  |   |   |  |  |  |  |  | 1 |
|  |  |     |  |   |   |  |  |  |  |  | 1 |
|  |  |     |  |   |   |  |  |  |  |  | 1 |
|  |  |     |  |   |   |  |  |  |  |  | 1 |
|  |  |     |  |   |   |  |  |  |  |  | 1 |
|  |  |     |  |   |   |  |  |  |  |  | 1 |
|  |  |     |  |   |   |  |  |  |  |  | 1 |
|  |  |     |  |   |   |  |  |  |  |  | 1 |
|  |  |     |  |   |   |  |  |  |  |  | 1 |
|  |  |     |  |   |   |  |  |  |  |  | 1 |
|  |  |     |  |   |   |  |  |  |  |  | 1 |
|  |  |     |  |   |   |  |  |  |  |  | 1 |
|  |  |     |  |   |   |  |  |  |  |  | 1 |
|  |  |     |  |   |   |  |  |  |  |  | 1 |
|  |  |     |  |   |   |  |  |  |  |  | 1 |
|  |  |     |  |   |   |  |  |  |  |  | 1 |
|  |  |     |  |   |   |  |  |  |  |  | 1 |
|  |  |     |  |   |   |  |  |  |  |  | 1 |
|  |  |     |  |   |   |  |  |  |  |  | 1 |
|  |  |     |  |   |   |  |  |  |  |  |   |